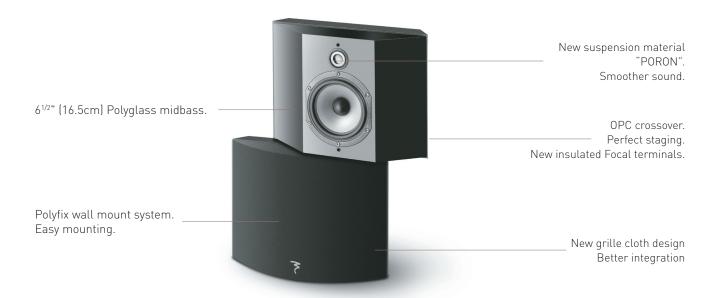

## CHORUS SR 700 Product specification sheet

The SR 700 is a compact and discreet loudspeaker which can be easily integrated into your interior thanks to the built-in Polyfix wall mount. Featuring an optimized phase and the same speaker drivers as the Chorus line, the SR 700 is ideal for surround sound in large rooms and for accompanying various Chorus multi-channel installations.

## Key features

- •Speakers designed and manufactured by Focal.
- Exceptional sound and quality for the price.
- Black Satin finish.

## Finish available

Black Satin

| Туре                         | 2-way sealed effect loudspeaker                                                             |
|------------------------------|---------------------------------------------------------------------------------------------|
| Drivers                      | 6 <sup>1/2</sup> " (16.5cm) Polyglass midbass<br>1" (25mm) TNV2 Al/Mg inverted dome tweeter |
| Frequency response (+/- 3dB) | 75Hz - 28kHz                                                                                |
| Low frequency point - 6dB    | 65Hz                                                                                        |
| Sensivity (2.83V / 1m)       | 90dB                                                                                        |
| Nom. impedance               | 8 Ohms                                                                                      |
| Minimum impedance            | 3.7 Ohms                                                                                    |
| Recommended amplifier power  | 25 - 100W                                                                                   |
| Crossover frequency          | 3000Hz                                                                                      |
| Dimensions (HxLxP)           | 11 <sup>5/8</sup> x15 <sup>2/3</sup> x5 <sup>7/8</sup> " (295x398x149mm)                    |
| Net weight                   | 10.3lbs (4.7kg)                                                                             |